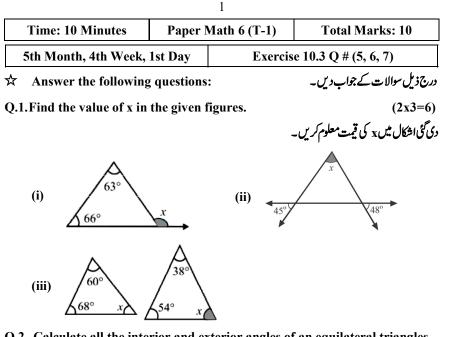

Q.2. Calculate all the interior and exterior angles of an equilateral triangles.

(1x4=4)مساوى اخلاع مثلث ك تمام اندرونى اور بيرونى زاوي معلوم كري-

|                                                              |                   | 1                           |                                                 |
|--------------------------------------------------------------|-------------------|-----------------------------|-------------------------------------------------|
| Time: 10 Minutes Paper M                                     |                   | Math 6 (T-1)                | Total Marks: 10                                 |
| 5th Month, 4th Week, 1st Day                                 |                   | Exercise 10.3 Q # (5, 6, 7) |                                                 |
| ☆ Answer the following                                       | questions         | :                           | درج ذیل سوالات کے جواب دیں۔                     |
| Q.1.Find the value of x in the given figures.                |                   |                             | (2x3=6)                                         |
|                                                              |                   |                             | (2x3=6)<br>دی گنیاشکال میں x کی قیت معلوم کریں۔ |
| (i) $63^{\circ}$<br>(iii) $66^{\circ}$ (iiii) $68^{\circ}$ x | x<br>38°<br>54° x | (ii)<br>45°                 | 48°                                             |